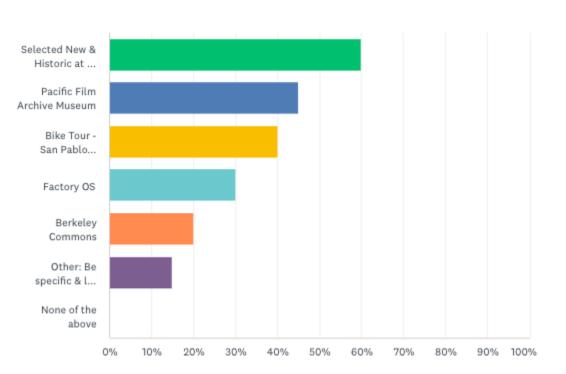

## **Design Tours You Want To Attend In 2024**

Select up to 3

| ANSWER CHOICES                                                                   | ▼ RESPONSES |
|----------------------------------------------------------------------------------|-------------|
| ✓ Selected New & Historic at UC Berkeley                                         | 60.00%      |
|                                                                                  | 45.00%      |
| Bike Tour - San Pablo Corridor                                                   | 40.00%      |
| ✓ Factory OS                                                                     | 30.00%      |
| Berkeley Commons                                                                 | 20.00%      |
| ✓ Other: Be specific & let us know if you can help us make this happen. Response | es 15.00%   |